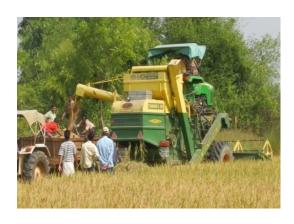

#### **Custom Hiring centre of Combine Harvestor**

Village- Solapata, block-Dashrathpur, Dist: Jajpur

Farm mechanization entrepreneur (Mr. Rabi narayanBiswal is having 6no. of combine harvesters till date). He is the first combine owner of Jajpur district.

Time of Visit- December to February

Distance from KVK:-90 Km