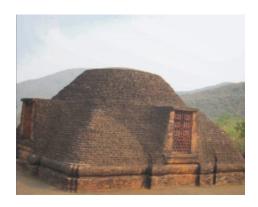

## Boudhvihar of Ratnagiri, Udayagiri and Lalitgiri

### RatnagiriBiddhist site, Ratnagiari

Udayagiri Buddhist site, Udayagiri

Lalit Buddhist site, Lalitgiri

**Distance from KVK: 35 Km** 

**Information:**The three Buddhist Vihar are one of the important sites of Archaeological survey of India. The complex is said to be ancient seat of Puspagiri, the Buddhist University of 7<sup>th</sup> Century A.D