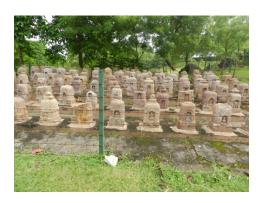

## Boudhvihar of Ratnagiri, Udayagiri and Lalitgiri

### RatnagiriBiddhist site, Ratnagiari

Udayagiri Buddhist site, Udayagiri

Lalit Buddhist site, Lalitgiri

**Distance from KVK: 35 Km** 

**Information:**The three Buddhist Vihar are one of the important sites of Archaeological survey of India. The complex is said to be ancient seat of Puspagiri, the Buddhist University of 7<sup>th</sup> Century A.D