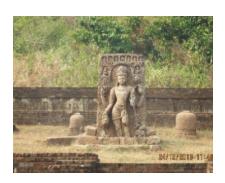

## **Buddhist site, Langudi**

Distance from KVK: 25 Km

**Information:** Buddhist site of Mauryan era having ancient Buddhist artefacts and statues of Buddha and emperor Ashok