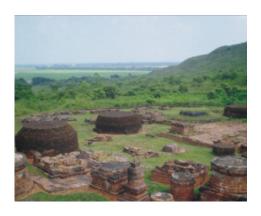

## Boudhvihar of Ratnagiri, Udayagiri and Lalitgiri

### RatnagiriBiddhist site, Ratnagiari

Udayagiri Buddhist site, Udayagiri

Lalit Buddhist site, Lalitgiri

**Distance from KVK: 35 Km** 

**Information:**The three Buddhist Vihar are one of the important sites of Archaeological survey of India. The complex is said to be ancient seat of Puspagiri, the Buddhist University of 7<sup>th</sup> Century A.D