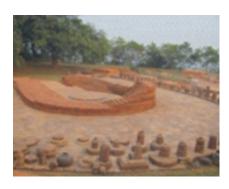

## **Buddhist site, Langudi**

Distance from KVK: 25 Km

**Information:** Buddhist site of Mauryan era having ancient Buddhist artefacts and statues of Buddha and emperor Ashok