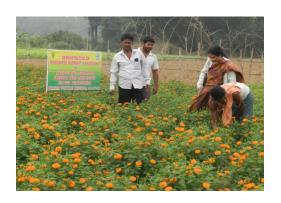

### **Marigold Nursery at Dihakuransa**

**Distance from KVK:** 40 Km

**Information-** Production of quality planting material (Marigold) brings income to the house hold.

**Time to visit:**October to March