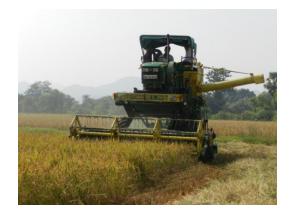

#### **Custom Hiring centre of Combine Harvestor**

Village- Solapata, block-Dashrathpur, Dist: Jajpur

Farm mechanization entrepreneur (Mr. Rabi narayanBiswal is having 6no. of combine harvesters till date). He is the first combine owner of Jajpur district.

Time of Visit- December to February

Distance from KVK:-90 Km