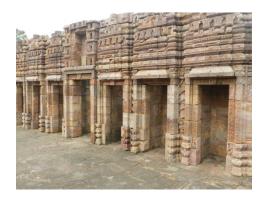

## Boudhvihar of Ratnagiri, Udayagiri and Lalitgiri

### RatnagiriBiddhist site, Ratnagiari

Udayagiri Buddhist site, Udayagiri

Lalit Buddhist site, Lalitgiri

**Distance from KVK: 35 Km** 

**Information:**The three Buddhist Vihar are one of the important sites of Archaeological survey of India. The complex is said to be ancient seat of Puspagiri, the Buddhist University of 7<sup>th</sup> Century A.D