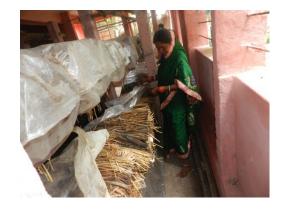

### Round the Year mushroom spawn production at Bhusandapur

**Distance from KVK: 20 Km** 

**Information-** Smt.Sandhya Rani Mahala of Bhusandapur, Barchana, Jajpur a successful mushroom entrepreneur and spawn producer. She has motivated 36 nos. of women SHGs of Badachana and Dharmasala block and became a role model to other women in the village as well as other village