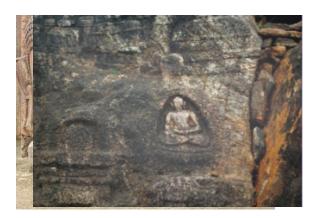

## **Buddhist site, Langudi**

Distance from KVK: 25 Km

**Information:** Buddhist site of Mauryan era having ancient Buddhist artefacts and statues of Buddha and emperor Ashok